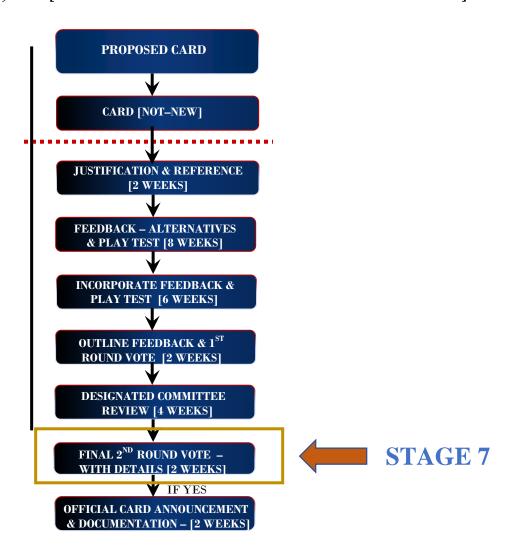

# OUTLINE FEEDBACK & 1ST ROUND VOTE

#### [DOCUMENTED FEEDBACK & VOTE 1 OF 2]

JAN 4, 2021 – JAN 17, 2021 [2 WEEKS]

| ITEM                                                        | DETAILED DESCRIPTION & REFERENCES                                                                                                                                                                                                                                                                                                                                                                                                                                                                                                                                                                                                                                                                                                                                                                                                                                                                                                                                                                                                                                                                                                                                                                                                                                                                      | COMPLETED BY     |
|-------------------------------------------------------------|--------------------------------------------------------------------------------------------------------------------------------------------------------------------------------------------------------------------------------------------------------------------------------------------------------------------------------------------------------------------------------------------------------------------------------------------------------------------------------------------------------------------------------------------------------------------------------------------------------------------------------------------------------------------------------------------------------------------------------------------------------------------------------------------------------------------------------------------------------------------------------------------------------------------------------------------------------------------------------------------------------------------------------------------------------------------------------------------------------------------------------------------------------------------------------------------------------------------------------------------------------------------------------------------------------|------------------|
| SILVER SURFER:<br>HERALD OF GALACTUS<br>CHARACTER CARD      | SILVER SURFER: HERALD OF GALACTUS Energy: 8 Fighting: 2 Strength: 7 Intelligence: 3 [Total: 20]                                                                                                                                                                                                                                                                                                                                                                                                                                                                                                                                                                                                                                                                                                                                                                                                                                                                                                                                                                                                                                                                                                                                                                                                        | Www.OverPower.Ca |
| SIMILAR CARDS/CODES                                         | Professor X; Jean Grey: Dark Phoenix; Spawn – Such characters have similar respective grid aspects [Ex: 8 & 6/7 with respective sum totals of 18 to 21] & with a majority of potentially impactful specials. It is noted that this card would be defined as Not–New; as the only modification is to that of the power grid; not any other card types are effected that are not already present in the game.                                                                                                                                                                                                                                                                                                                                                                                                                                                                                                                                                                                                                                                                                                                                                                                                                                                                                            | Www.OverPower.Ca |
| BATTLESITE/HOMEBASE<br>IMPACT                               | Location: <b>Outer Space</b> [Brood; Silver Surfer; Super Skrull; Adam Warlock; Shi'ar; Starjammers   <i>Inherent Ability</i> : Outer Space Team may not place any Universe cards]. <b>Latveria</b> [Doctor Doom; Silver Surfer; Mr Fantastic; Invisible Woman; Human Torch; Thing   <i>Inherent Ability</i> : Latveria Team's Reserve Character may enter battle immediately upon KO of Front Line Character]. <b>Sanctum Sanctorum</b> [Dr Strange; Adam Warlock; Silver Surfer; Ghost Rider; Mephisto; Baron Mordo   <i>Inherent Ability</i> : Sanctum Sanctorum Team may not have a Battlesite]. The alternation to Silver Surfer power grid is considered not to unjustly impact the respective Homebases except as to value the true status of the Character within the comics. It is noted that significant advantages are provided, however it not viewed as elevating such Homebases to the prominent top of the competitive tournament environment. Sanctum Sanctorum would require some consideration in the future due to that of Mephisto since the Character is expected to be powerful with both specials & overall power gird. However the respective Homebase inherent has enough associated disability to limit competitive function at this time. The Battlesites are not affected. | Www.OverPower.Ca |
| REFERENCE<br>CHARACTER POWERS                               | The suggested power grid is supported with the following references:  1991 Marvel Universe #:15 [Intelligence: 3, Strength: 7, Speed: 7, Agility: 4, Stamina 6, Durability: 7];  1992 Marvel Universe Card#:45 [Intelligence: 4, Strength: 7, Energy: 7, Mental Powers: 1, Fighting: 2, Speed: 7];  1993 Marvel Universe #:11 [Intelligence: 4, Strength: 7, Speed: 7, Energy: 7];  1994 Marvel Universe #:155 [Intelligence: 4, Fighting: 2, Agility: 4, Strength: 7, Speed: 7, Stamina: 6]                                                                                                                                                                                                                                                                                                                                                                                                                                                                                                                                                                                                                                                                                                                                                                                                           | Www.OverPower.Ca |
| PROPOSED SPECIFICS<br>OF CARD & CHARACTER                   | Card Effectiveness Rating: [1]—Fair; [2]—Medium; [3]—Good; [4]—Excellent; [5]—Ultra;  This card is considered to receive a rating of [4]—Excellent. This proposed Character Card can improve the competitiveness of Silver Surfer however it is noted that the associated specials do not make this new version more advantageous than that of Professor X/Spawn. This version of Character Card would facilitate a perspective of increasing the playability & respecting the status outlined in comics regarding Silver Surfer. Since the current version of Silver Surfer — IQ OverPower [Energy: 7, Fighting: 3, Strength: 6, Intelligence: 5]; to the best of knowledge this character has not ever been involved in any tournament decks despite the powerful presence displayed in comics.                                                                                                                                                                                                                                                                                                                                                                                                                                                                                                      | Www.OverPower.Ca |
| PICTURE PROPOSED<br>FOR CARD                                | Referenced From [March 1, 2020]: https://marvel.fandom.com/wiki/Norrin_Radd_(Earth-616)                                                                                                                                                                                                                                                                                                                                                                                                                                                                                                                                                                                                                                                                                                                                                                                                                                                                                                                                                                                                                                                                                                                                                                                                                | Www.OverPower.Ca |
| JUSTIFICATION FOR<br>INCLUSION                              | This would enable at the very least the consideration of Silver Surfer as an option within a competitive tournament deckbuilding environment thus providing more choices for an energy & strength focused opportunity. Moreover, ability to leverage a high power grid [Total of 20]; specials such a teammate avoid & OPD could see the inclusion of Silver Surfer in future decks. It the perspective that a significant majority of the character's current specials are not considered to be impactful. Thus, this new Character Card offers greater flexibility & diversity for competitive options without altering the fundamental structure as well as associated status of Silver Surfer.                                                                                                                                                                                                                                                                                                                                                                                                                                                                                                                                                                                                     | Www.OverPower.Ca |
| FEEDBACK &<br>ALTERNATIVES                                  | The newly proposed grid would essentially have the previous version regarding Silver Surfer be considered uncompetitive. However the current IQ character card has not ever been utilized in an Overpower tournaments. It is viewed that the power grids for energy & strength could both be 8 & thus the intelligence is outlined as 3 as to augment the character's power status of not receiving two 8's [Note that the powerful aspect is being represented via a total of 20]. As well, it outlined that this modification is well supported & more correctly grants Silver Surfer the rightful status derived from appearances in comics. In comparison to characters such as Professor X additional considerations would be required to acquire competitive function as Silver Surfer not have variety of OPDs or Spawn with specials such as, "Silver Surfer or teammate avoid 1 attach of 9 or less."                                                                                                                                                                                                                                                                                                                                                                                         | COMMITTEE        |
| [PLAY TESTING]<br>INCORPORATE<br>FEEDBACK &<br>ALTERNATIVES | Limited Play Testing; outlined a better deckbuilding dynamic for Silver Surfer with the Homebase of Sanctum Sanctorum receiving the largest advantage. However, without a negate available among the distribution of characters & no application of a Battlesite – At this time it not considered to be the most competitive option regarding a Homebase. In–game circumstance testing demonstrated that Silver Surfer to be a more competitive option with Energy & Strength that better reflected the overall aspects of the character for deckbuilding strategies.                                                                                                                                                                                                                                                                                                                                                                                                                                                                                                                                                                                                                                                                                                                                  | Www.OverPower.Ca |
| VOTE 1 OF 2                                                 | [YES] = 4; [NO] = 0                                                                                                                                                                                                                                                                                                                                                                                                                                                                                                                                                                                                                                                                                                                                                                                                                                                                                                                                                                                                                                                                                                                                                                                                                                                                                    | COMMITTEE        |
| COMMITTEE REVIEW                                            |                                                                                                                                                                                                                                                                                                                                                                                                                                                                                                                                                                                                                                                                                                                                                                                                                                                                                                                                                                                                                                                                                                                                                                                                                                                                                                        |                  |
| VOTE 2 OF 2<br>[OUTLINE DETAILS]                            |                                                                                                                                                                                                                                                                                                                                                                                                                                                                                                                                                                                                                                                                                                                                                                                                                                                                                                                                                                                                                                                                                                                                                                                                                                                                                                        |                  |
| OFFICIAL CARD ANNOUNCEMENT                                  |                                                                                                                                                                                                                                                                                                                                                                                                                                                                                                                                                                                                                                                                                                                                                                                                                                                                                                                                                                                                                                                                                                                                                                                                                                                                                                        |                  |