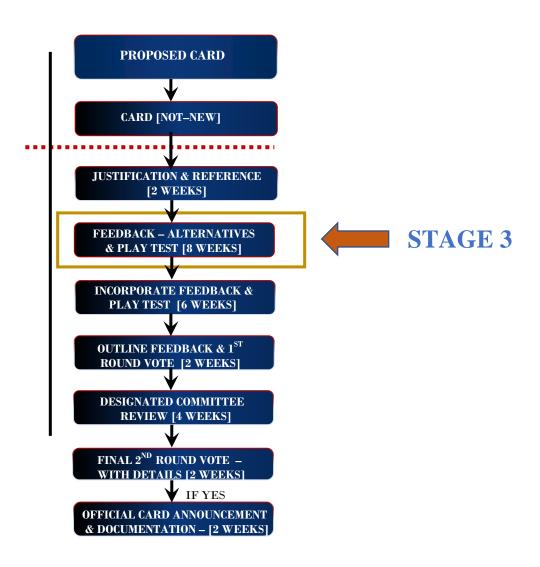

# FEEDBACK – ALTERNATIVES & PLAY TEST

#### [FEEDBACK & PLAY TESTING – INVITATION]

SEP 20, 2020 - NOV 21, 2020 [8 WEEKS]

| ITEM                                                        | DETAILED DESCRIPTION & REFERENCES                                                                                                                                                                                                                                                                                                                                                                                                                                                                                                                                                                                                                                                                                                                                                                                                                                                                                                                                                                                                                                                                                                                                                                                                                                                                      | COMPLETED BY     |
|-------------------------------------------------------------|--------------------------------------------------------------------------------------------------------------------------------------------------------------------------------------------------------------------------------------------------------------------------------------------------------------------------------------------------------------------------------------------------------------------------------------------------------------------------------------------------------------------------------------------------------------------------------------------------------------------------------------------------------------------------------------------------------------------------------------------------------------------------------------------------------------------------------------------------------------------------------------------------------------------------------------------------------------------------------------------------------------------------------------------------------------------------------------------------------------------------------------------------------------------------------------------------------------------------------------------------------------------------------------------------------|------------------|
| SILVER SURFER:<br>HERALD OF GALACTUS<br>CHARACTER CARD      | SILVER SURFER: HERALD OF GALACTUS Energy: 8 Fighting: 2 Strength: 7 Intelligence: 3 [Total: 20]                                                                                                                                                                                                                                                                                                                                                                                                                                                                                                                                                                                                                                                                                                                                                                                                                                                                                                                                                                                                                                                                                                                                                                                                        | Www.OverPower.Ca |
| SIMILAR CARDS/CODES                                         | Professor X; Jean Grey: Dark Phoenix; Spawn – Such characters have similar respective grid aspects [Ex: 8 & 6/7 with respective sum totals of 18 to 21] & with a majority of potentially impactful specials. It is noted that this card would be defined as Not–New; as the only modification is to that of the power grid; not any other card types are effected that are not already present in the game.                                                                                                                                                                                                                                                                                                                                                                                                                                                                                                                                                                                                                                                                                                                                                                                                                                                                                            | Www.OverPower.Ca |
| BATTLESITE/HOMEBASE<br>IMPACT                               | Location: <b>Outer Space</b> [Brood; Silver Surfer; Super Skrull; Adam Warlock; Shi'ar; Starjammers   <i>Inherent Ability</i> : Outer Space Team may not place any Universe cards]. <b>Latveria</b> [Doctor Doom; Silver Surfer; Mr Fantastic; Invisible Woman; Human Torch; Thing   <i>Inherent Ability</i> : Latveria Team's Reserve Character may enter battle immediately upon KO of Front Line Character]. <b>Sanctum Sanctorum</b> [Dr Strange; Adam Warlock; Silver Surfer; Ghost Rider; Mephisto; Baron Mordo   <i>Inherent Ability</i> : Sanctum Sanctorum Team may not have a Battlesite]. The alternation to Silver Surfer power grid is considered not to unjustly impact the respective Homebases except as to value the true status of the Character within the comics. It is noted that significant advantages are provided, however it not viewed as elevating such Homebases to the prominent top of the competitive tournament environment. Sanctum Sanctorum would require some consideration in the future due to that of Mephisto since the Character is expected to be powerful with both specials & overall power gird. However the respective Homebase inherent has enough associated disability to limit competitive function at this time. The Battlesites are not affected. | Www.OverPower.Ca |
| REFERENCE<br>CHARACTER POWERS                               | The suggested power grid is supported with the following references:  1991 Marvel Universe #:15 [Intelligence: 3, Strength: 7, Speed: 7, Agility: 4, Stamina 6, Durability: 7];  1992 Marvel Universe Card#:45 [Intelligence: 4, Strength: 7, Energy: 7, Mental Powers: 1, Fighting: 2, Speed: 7];  1993 Marvel Universe #:11 [Intelligence: 4, Strength: 7, Speed: 7, Energy: 7];  1994 Marvel Universe #:155 [Intelligence: 4, Fighting: 2, Agility: 4, Strength: 7, Speed: 7, Stamina: 6]                                                                                                                                                                                                                                                                                                                                                                                                                                                                                                                                                                                                                                                                                                                                                                                                           | Www.OverPower.Ca |
| PROPOSED SPECIFICS<br>OF CARD & CHARACTER                   | Card Effectiveness Rating: [1]—Fair; [2]—Medium; [3]—Good; [4]—Excellent; [5]—Ultra;  This card is considered to receive a rating of [4]—Excellent. This proposed Character Card can improve the competitiveness of Silver Surfer however it is noted that the associated specials do not make this new version more advantageous than that of Professor X/Spawn. This version of Character Card would facilitate a perspective of increasing the playability & respecting the status outlined in comics regarding Silver Surfer. Since the current version of Silver Surfer — IQ OverPower [Energy: 7, Fighting: 3, Strength: 6, Intelligence: 5]; to the best of knowledge this character has not ever been involved in any tournament decks despite the powerful presence displayed in comics.                                                                                                                                                                                                                                                                                                                                                                                                                                                                                                      | Www.OverPower.Ca |
| PICTURE PROPOSED<br>FOR CARD                                | Referenced From [March 1, 2020]: https://marvel.fandom.com/wiki/Norrin_Radd_(Earth-616)                                                                                                                                                                                                                                                                                                                                                                                                                                                                                                                                                                                                                                                                                                                                                                                                                                                                                                                                                                                                                                                                                                                                                                                                                | Www.OverPower.Ca |
| JUSTIFICATION FOR<br>INCLUSION                              | This would enable at the very least the consideration of Silver Surfer as an option within a competitive tournament deckbuilding environment thus providing more choices for an energy & strength focused consideration. Moreover, ability to leverage a high power grid [Total of 20]; specials such a teammate avoid & OPD could see the inclusion of Silver Surfer in future decks. It the perspective that a significant majority of the character's current specials are not considered to be impactful. Thus, this new Character Card offers greater flexibility & diversity for competitive options without altering the fundamental structure as well as associated status of Silver Surfer.                                                                                                                                                                                                                                                                                                                                                                                                                                                                                                                                                                                                   | Www.OverPower.Ca |
| FEEDBACK &<br>ALTERNATIVES                                  | The newly proposed grid would essentially have the previous version regarding Silver Surfer be considered uncompetitive. However the current IQ character card has not ever been utilized in an Overpower tournaments. It is viewed that the power grids for energy & strength could both be 8 & thus the intelligence is outlined as 3 as to augment the character's power status of not receiving two 8's [Note that the powerful aspect is being represented via a total of 20]. As well, it outlined that this modification is well supported & more correctly grants Silver Surfer the rightful status derived from appearances in comics. In comparison to characters such as Professor X additional considerations would be required to acquire competitive function as Silver Surfer not have variety of OPDs or Spawn with specials such as, "Silver Surfer or teammate avoid 1 attach of 9 or less."                                                                                                                                                                                                                                                                                                                                                                                         | СОММІТТЕЕ        |
| [PLAY TESTING]<br>INCORPORATE<br>FEEDBACK &<br>ALTERNATIVES |                                                                                                                                                                                                                                                                                                                                                                                                                                                                                                                                                                                                                                                                                                                                                                                                                                                                                                                                                                                                                                                                                                                                                                                                                                                                                                        |                  |
| VOTE 1 OF 2                                                 |                                                                                                                                                                                                                                                                                                                                                                                                                                                                                                                                                                                                                                                                                                                                                                                                                                                                                                                                                                                                                                                                                                                                                                                                                                                                                                        |                  |
| COMMITTEE REVIEW                                            |                                                                                                                                                                                                                                                                                                                                                                                                                                                                                                                                                                                                                                                                                                                                                                                                                                                                                                                                                                                                                                                                                                                                                                                                                                                                                                        |                  |
| VOTE 2 OF 2<br>[OUTLINE DETAILS]                            |                                                                                                                                                                                                                                                                                                                                                                                                                                                                                                                                                                                                                                                                                                                                                                                                                                                                                                                                                                                                                                                                                                                                                                                                                                                                                                        |                  |