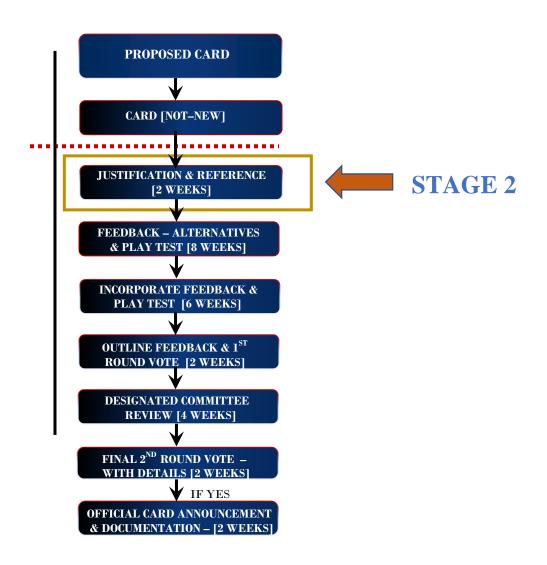

### **JUSTIFICATION & REFERENCE**

#### [COMPLETING JUSTIFICATION FORMS]

AUG 31, 2020 – SEP 19, 2020 [2+ WEEKS]

| ITEM                                                        | DETAILED DESCRIPTION & REFERENCES                                                                                                                                                                                                                                                                                                                                                                                                                                                                                                                                                                                                                                                                                                                                                                                                                                                                                                                                                                                                                                                                                                                                                                                                                                                                      | COMPLETED BY     |
|-------------------------------------------------------------|--------------------------------------------------------------------------------------------------------------------------------------------------------------------------------------------------------------------------------------------------------------------------------------------------------------------------------------------------------------------------------------------------------------------------------------------------------------------------------------------------------------------------------------------------------------------------------------------------------------------------------------------------------------------------------------------------------------------------------------------------------------------------------------------------------------------------------------------------------------------------------------------------------------------------------------------------------------------------------------------------------------------------------------------------------------------------------------------------------------------------------------------------------------------------------------------------------------------------------------------------------------------------------------------------------|------------------|
| SILVER SURFER:<br>HERALD OF GALACTUS<br>CHARACTER CARD      | SILVER SURFER: HERALD OF GALACTUS Energy: 8 Fighting: 2 Strength: 7 Intelligence: 3 [Total: 20]                                                                                                                                                                                                                                                                                                                                                                                                                                                                                                                                                                                                                                                                                                                                                                                                                                                                                                                                                                                                                                                                                                                                                                                                        | Www.OverPower.Ca |
| SIMILAR CARDS/CODES                                         | Professor X; Jean Grey: Dark Phoenix; Spawn – Such characters have similar respective grid aspects [Ex: 8 & 6/7 with respective sum totals of 18 to 21] & with a majority of potentially impactful specials. It is noted that this card would be defined as Not–New; as the only modification is to that of the power grid; not any other card types are effected that are not already present in the game.                                                                                                                                                                                                                                                                                                                                                                                                                                                                                                                                                                                                                                                                                                                                                                                                                                                                                            | Www.OverPower.Ca |
| BATTLESITE/HOMEBASE<br>IMPACT                               | Location: <b>Outer Space</b> [Brood; Silver Surfer; Super Skrull; Adam Warlock; Shi'ar; Starjammers   <i>Inherent Ability</i> : Outer Space Team may not place any Universe cards]. <b>Latveria</b> [Doctor Doom; Silver Surfer; Mr Fantastic; Invisible Woman; Human Torch; Thing   <i>Inherent Ability</i> : Latveria Team's Reserve Character may enter battle immediately upon KO of Front Line Character]. <b>Sanctum Sanctorum</b> [Dr Strange; Adam Warlock; Silver Surfer; Ghost Rider; Mephisto; Baron Mordo   <i>Inherent Ability</i> : Sanctum Sanctorum Team may not have a Battlesite]. The alternation to Silver Surfer power grid is considered not to unjustly impact the respective Homebases except as to value the true status of the Character within the comics. It is noted that significant advantages are provided, however it not viewed as elevating such Homebases to the prominent top of the competitive tournament environment. Sanctum Sanctorum would require some consideration in the future due to that of Mephisto since the Character is expected to be powerful with both specials & overall power gird. However the respective Homebase inherent has enough associated disability to limit competitive function at this time. The Battlesites are not affected. | Www.OverPower.Ca |
| REFERENCE<br>CHARACTER POWERS                               | The suggested power grid is supported with the following references:  1991 Marvel Universe #:15                                                                                                                                                                                                                                                                                                                                                                                                                                                                                                                                                                                                                                                                                                                                                                                                                                                                                                                                                                                                                                                                                                                                                                                                        | Www.OverPower.Ca |
| PROPOSED SPECIFICS<br>OF CARD & CHARACTER                   | Card Effectiveness Rating: [1]—Fair; [2]—Medium; [3]—Good; [4]—Excellent; [5]—Ultra;  This card is considered to receive a rating of [4]—Excellent. This proposed Character Card can improve the competitiveness of Silver Surfer however it is noted that the associated specials do not make this new version more advantageous than that of Professor X/Spawn. This version of Character Card would facilitate a perspective of increasing the playability & respecting the status outlined in comics regarding Silver Surfer. Since the current version of Silver Surfer — IQ OverPower [Energy: 7, Fighting: 3, Strength: 6, Intelligence: 5]; to the best of knowledge this character has not ever been involved in any tournament decks despite the powerful presence displayed in comics.                                                                                                                                                                                                                                                                                                                                                                                                                                                                                                      | Www.OverPower.Ca |
| PICTURE PROPOSED<br>FOR CARD                                | Referenced From [March 1, 2020]: https://marvel.fandom.com/wiki/Norrin_Radd_(Earth-616)                                                                                                                                                                                                                                                                                                                                                                                                                                                                                                                                                                                                                                                                                                                                                                                                                                                                                                                                                                                                                                                                                                                                                                                                                | Www.OverPower.Ca |
| JUSTIFICATION FOR<br>INCLUSION                              | This would enable at the very least the consideration of Silver Surfer as an option within a competitive tournament deckbuilding environment thus providing more choices for an energy & strength focused consideration. Moreover, ability to leverage a high power grid [Total of 20]; specials such a teammate avoid & OPD could see the inclusion of Silver Surfer in future decks. It the perspective that a significant majority of the character's current specials are not considered to be impactful. Thus, this new Character Card offers greater flexibility & diversity for competitive options without altering the fundamental structure as well as associated status of Silver Surfer.                                                                                                                                                                                                                                                                                                                                                                                                                                                                                                                                                                                                   | Www.OverPower.Ca |
| FEEDBACK &<br>ALTERNATIVES                                  |                                                                                                                                                                                                                                                                                                                                                                                                                                                                                                                                                                                                                                                                                                                                                                                                                                                                                                                                                                                                                                                                                                                                                                                                                                                                                                        |                  |
| [PLAY TESTING]<br>INCORPORATE<br>FEEDBACK &<br>ALTERNATIVES |                                                                                                                                                                                                                                                                                                                                                                                                                                                                                                                                                                                                                                                                                                                                                                                                                                                                                                                                                                                                                                                                                                                                                                                                                                                                                                        |                  |
| VOTE 1 OF 2                                                 |                                                                                                                                                                                                                                                                                                                                                                                                                                                                                                                                                                                                                                                                                                                                                                                                                                                                                                                                                                                                                                                                                                                                                                                                                                                                                                        |                  |
| COMMITTEE REVIEW                                            |                                                                                                                                                                                                                                                                                                                                                                                                                                                                                                                                                                                                                                                                                                                                                                                                                                                                                                                                                                                                                                                                                                                                                                                                                                                                                                        |                  |
| VOTE 2 OF 2<br>[OUTLINE DETAILS]                            |                                                                                                                                                                                                                                                                                                                                                                                                                                                                                                                                                                                                                                                                                                                                                                                                                                                                                                                                                                                                                                                                                                                                                                                                                                                                                                        |                  |
| OFFICIAL CARD<br>ANNOUNCEMENT                               |                                                                                                                                                                                                                                                                                                                                                                                                                                                                                                                                                                                                                                                                                                                                                                                                                                                                                                                                                                                                                                                                                                                                                                                                                                                                                                        |                  |