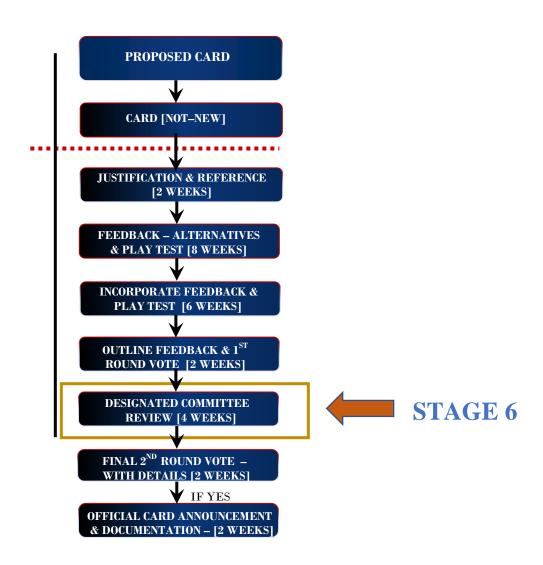

|                  |





# DESIGNATED COMMITTEE REVIEW

[FINAL REVIEW OF FEEDBACK]

JAN 17, 2021 – FEB 15, 2021 [4 WEEKS]





| ITEM                                                        | DETAILED DESCRIPTION & REFERENCES