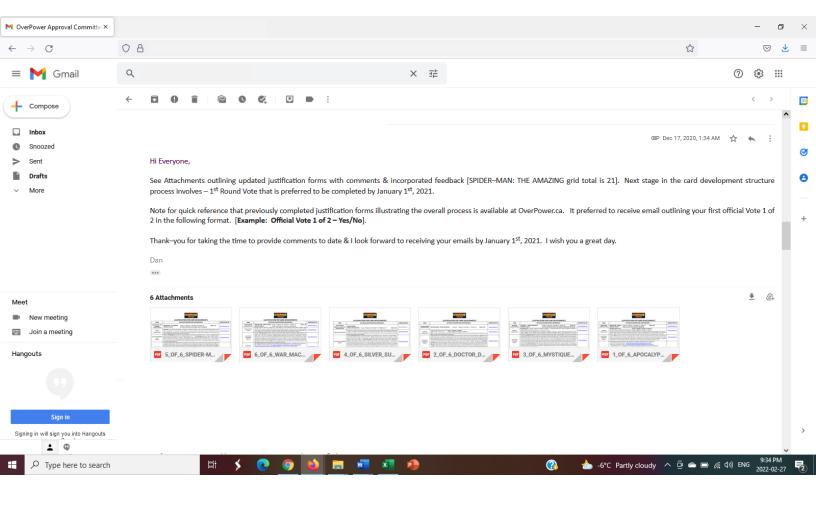

#### [REVIEW PROCESS FOR INCORPORATED FEEDBACK]

NOV 21, 2020 – JAN 4, 2021 [6 WEEKS]

| ITEM                                                        | DETAILED DESCRIPTION & REFERENCES                                                                                                                                                                                                                                                                                                                                                                                                                                                                                                                                                                                                                                                                                                                                                                                                                                                                                                                                                                                                                                                                                                                                                                                                                         | COMPLETED BY     |
|-------------------------------------------------------------|-----------------------------------------------------------------------------------------------------------------------------------------------------------------------------------------------------------------------------------------------------------------------------------------------------------------------------------------------------------------------------------------------------------------------------------------------------------------------------------------------------------------------------------------------------------------------------------------------------------------------------------------------------------------------------------------------------------------------------------------------------------------------------------------------------------------------------------------------------------------------------------------------------------------------------------------------------------------------------------------------------------------------------------------------------------------------------------------------------------------------------------------------------------------------------------------------------------------------------------------------------------|------------------|
| SILVER SURFER:<br>HERALD OF GALACTUS<br>CHARACTER CARD      | SILVER SURFER: HERALD OF GALACTUS Energy: 8 Fighting: 2 Strength: 7 Intelligence: 3 [Total: 20]                                                                                                                                                                                                                                                                                                                                                                                                                                                                                                                                                                                                                                                                                                                                                                                                                                                                                                                                                                                                                                                                                                                                                           | Www.OverPower.Ca |
| SIMILAR CARDS/CODES                                         | Professor X; Jean Grey: Dark Phoenix; Spawn – Such characters have similar respective grid aspects [Ex: 8 & 6/7 with respective sum totals of 18 to 21] & with a majority of potentially impactful specials. It is noted that this card would be defined as Not–New; as the only modification is to that of the power grid; not any other card types are effected that are not already present in the game.                                                                                                                                                                                                                                                                                                                                                                                                                                                                                                                                                                                                                                                                                                                                                                                                                                               | Www.OverPower.Ca |
| BATTLESITE/HOMEBASE<br>IMPACT                               | Location: Outer Space [Brood; Silver Surfer; Super Skrull; Adam Warlock; Shi'ar; Starjammers   Inherent Ability: Outer Space Team may not place any Universe cards]. Latveria [Doctor Doom; Silver Surfer; Mr Fantastic; Invisible Woman; Human Torch; Thing   Inherent Ability: Latveria Team's Reserve Character may enter battle immediately upon KO of Front Line Character]. Sanctum Sanctorum [Dr Strange; Adam Warlock; Silver Surfer; Ghost Rider; Mephisto; Baron Mordo   Inherent Ability: Sanctum Sanctorum Team may not have a Battlesite]. The alternation to Silver Surfer power grid is considered not to unjustly impact the respective Homebases except as to value the true status of the Character within the comics. It is noted that significant advantages are provided, however it not viewed as elevating such Homebases to the prominent top of the competitive tournament environment. Sanctum Sanctorum would require some consideration in the future due to that of Mephisto since the Character is expected to be powerful with both specials & overall power gird. However the respective Homebase inherent has enough associated disability to limit competitive function at this time. The Battlesites are not affected. | Www.OverPower.Ca |
| REFERENCE<br>CHARACTER POWERS                               | The suggested power grid is supported with the following references:  1991 Marvel Universe #:15 [Intelligence: 3, Strength: 7, Speed: 7, Agility: 4, Stamina 6, Durability: 7];  1992 Marvel Universe Card#:45 [Intelligence: 4, Strength: 7, Energy: 7, Mental Powers: 1, Fighting: 2, Speed:7];  1993 Marvel Universe #:11 [Intelligence: 4, Strength: 7, Speed: 7, Energy: 7];  1994 Marvel Universe #:155 [Intelligence: 4, Fighting: 2, Agility: 4, Strength: 7, Speed: 7, Stamina: 6]                                                                                                                                                                                                                                                                                                                                                                                                                                                                                                                                                                                                                                                                                                                                                               | Www.OverPower.Ca |
| PROPOSED SPECIFICS<br>OF CARD & CHARACTER                   | Card Effectiveness Rating: [1]–Fair; [2]–Medium; [3]–Good; [4]–Excellent; [5]–Ultra; This card is considered to receive a rating of [4]–Excellent. This proposed Character Card can improve the competitiveness of Silver Surfer however it is noted that the associated specials do not make this new version more advantageous than that of Professor X/Spawn. This version of Character Card would facilitate a perspective of increasing the playability & respecting the status outlined in comics regarding Silver Surfer. Since the current version of Silver Surfer – IQ OverPower [Energy: 7, Fighting: 3, Strength: 6, Intelligence: 5]; to the best of knowledge this character has not ever been involved in any tournament decks despite the powerful presence displayed in comics.                                                                                                                                                                                                                                                                                                                                                                                                                                                          | Www.OverPower.Ca |
| PICTURE PROPOSED<br>FOR CARD                                | Referenced From [March 1, 2020]: https://marvel.fandom.com/wiki/Norrin Radd (Earth-616)                                                                                                                                                                                                                                                                                                                                                                                                                                                                                                                                                                                                                                                                                                                                                                                                                                                                                                                                                                                                                                                                                                                                                                   | Www.OverPower.Ca |
| JUSTIFICATION FOR<br>INCLUSION                              | This would enable at the very least the consideration of Silver Surfer as an option within a competitive tournament deckbuilding environment thus providing more choices for an energy & strength focused consideration. Moreover, ability to leverage a high power grid [Total of 20]; specials such a teammate avoid & OPD could see the inclusion of Silver Surfer in future decks. It the perspective that a significant majority of the character's current specials are not considered to be impactful. Thus, this new Character Card offers greater flexibility & diversity for competitive options without altering the fundamental structure as well as associated status of Silver Surfer.                                                                                                                                                                                                                                                                                                                                                                                                                                                                                                                                                      | Www.OverPower.Ca |
| FEEDBACK &<br>ALTERNATIVES                                  | The newly proposed grid would essentially have the previous version regarding Silver Surfer be considered uncompetitive. However the current IQ character card has not ever been utilized in an Overpower tournaments. It is viewed that the power grids for energy & strength could both be 8 & thus the intelligence is outlined as 3 as to augment the character's power status of not receiving two 8's [Note that the powerful aspect is being represented via a total of 20]. As well, it outlined that this modification is well supported & more correctly grants Silver Surfer the rightful status derived from appearances in comics. In comparison to characters such as Professor X additional considerations would be required to acquire competitive function as Silver Surfer not have variety of OPDs or Spawn with specials such as, "Silver Surfer or teammate avoid 1 attach of 9 or less."                                                                                                                                                                                                                                                                                                                                            | COMMITTEE        |
| [PLAY TESTING]<br>INCORPORATE<br>FEEDBACK &<br>ALTERNATIVES | Limited Play Testing; outlined a better deckbuilding dynamic for Silver Surfer with the Homebase of Sanctum Sanctorum receiving the largest advantage. However, without a negate available among the distribution of characters & no application of a Battlesite – At this time it not considered to be the most competitive option regarding a Homebase. In–game circumstance testing demonstrated that Silver Surfer to be a more competitive option with Energy & Strength that better reflected the overall aspects of the character for deckbuilding strategies.                                                                                                                                                                                                                                                                                                                                                                                                                                                                                                                                                                                                                                                                                     | Www.OverPower.Ca |
| VOTE 1 OF 2                                                 |                                                                                                                                                                                                                                                                                                                                                                                                                                                                                                                                                                                                                                                                                                                                                                                                                                                                                                                                                                                                                                                                                                                                                                                                                                                           |                  |
| COMMITTEE REVIEW                                            |                                                                                                                                                                                                                                                                                                                                                                                                                                                                                                                                                                                                                                                                                                                                                                                                                                                                                                                                                                                                                                                                                                                                                                                                                                                           |                  |
| VOTE 2 OF 2<br>[OUTLINE DETAILS]                            |                                                                                                                                                                                                                                                                                                                                                                                                                                                                                                                                                                                                                                                                                                                                                                                                                                                                                                                                                                                                                                                                                                                                                                                                                                                           |                  |