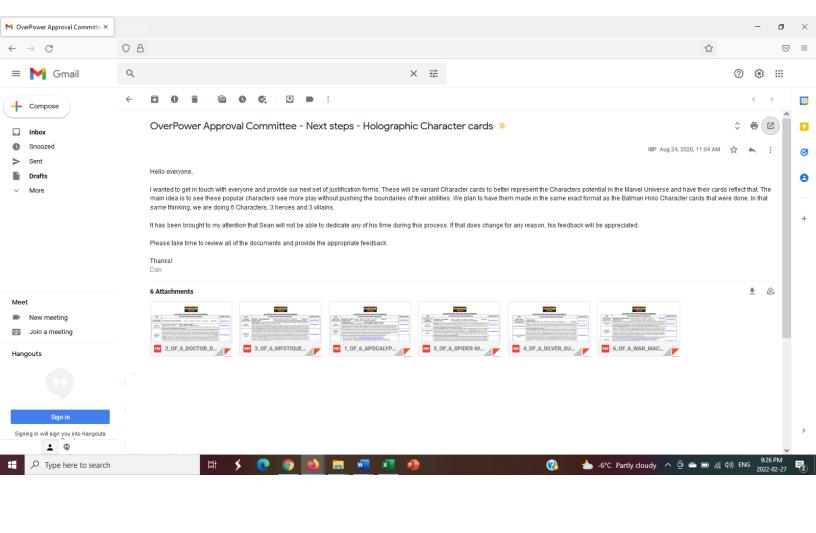

### **JUSTIFICATION & REFERENCE**

#### [COMPLETING JUSTIFICATION FORMS]

AUG 31, 2020 – SEP 19, 2020 [2+ WEEKS]

| ITEM                                                        | DETAILED DESCRIPTION & REFERENCES                                                                                                                                                                                                                                                                                                                                                                                                                                                                                                                                                                                                                                                                                                                                                                                                                                                                                                                                                                                                                                                                                                                                                                                                                                                                      | COMPLETED BY     |
|-------------------------------------------------------------|--------------------------------------------------------------------------------------------------------------------------------------------------------------------------------------------------------------------------------------------------------------------------------------------------------------------------------------------------------------------------------------------------------------------------------------------------------------------------------------------------------------------------------------------------------------------------------------------------------------------------------------------------------------------------------------------------------------------------------------------------------------------------------------------------------------------------------------------------------------------------------------------------------------------------------------------------------------------------------------------------------------------------------------------------------------------------------------------------------------------------------------------------------------------------------------------------------------------------------------------------------------------------------------------------------|------------------|
| SILVER SURFER:<br>HERALD OF GALACTUS<br>CHARACTER CARD      | SILVER SURFER: HERALD OF GALACTUS Energy: 8 Fighting: 2 Strength: 7 Intelligence: 3 [Total: 20]                                                                                                                                                                                                                                                                                                                                                                                                                                                                                                                                                                                                                                                                                                                                                                                                                                                                                                                                                                                                                                                                                                                                                                                                        | Www.OverPower.Ca |
| SIMILAR CARDS/CODES                                         | Professor X; Jean Grey: Dark Phoenix; Spawn – Such characters have similar respective grid aspects [Ex: 8 & 6/7 with respective sum totals of 18 to 21] & with a majority of potentially impactful specials. It is noted that this card would be defined as Not–New; as the only modification is to that of the power grid; not any other card types are effected that are not already present in the game.                                                                                                                                                                                                                                                                                                                                                                                                                                                                                                                                                                                                                                                                                                                                                                                                                                                                                            | Www.OverPower.Ca |
| BATTLESITE/HOMEBASE<br>IMPACT                               | Location: <b>Outer Space</b> [Brood; Silver Surfer; Super Skrull; Adam Warlock; Shi'ar; Starjammers   <i>Inherent Ability</i> : Outer Space Team may not place any Universe cards]. <b>Latveria</b> [Doctor Doom; Silver Surfer; Mr Fantastic; Invisible Woman; Human Torch; Thing   <i>Inherent Ability</i> : Latveria Team's Reserve Character may enter battle immediately upon KO of Front Line Character]. <b>Sanctum Sanctorum</b> [Dr Strange; Adam Warlock; Silver Surfer; Ghost Rider; Mephisto; Baron Mordo   <i>Inherent Ability</i> : Sanctum Sanctorum Team may not have a Battlesite]. The alternation to Silver Surfer power grid is considered not to unjustly impact the respective Homebases except as to value the true status of the Character within the comics. It is noted that significant advantages are provided, however it not viewed as elevating such Homebases to the prominent top of the competitive tournament environment. Sanctum Sanctorum would require some consideration in the future due to that of Mephisto since the Character is expected to be powerful with both specials & overall power gird. However the respective Homebase inherent has enough associated disability to limit competitive function at this time. The Battlesites are not affected. | Www.OverPower.Ca |
| REFERENCE<br>CHARACTER POWERS                               | The suggested power grid is supported with the following references:  1991 Marvel Universe #:15                                                                                                                                                                                                                                                                                                                                                                                                                                                                                                                                                                                                                                                                                                                                                                                                                                                                                                                                                                                                                                                                                                                                                                                                        | Www.OverPower.Ca |
| PROPOSED SPECIFICS<br>OF CARD & CHARACTER                   | Card Effectiveness Rating: [1]—Fair; [2]—Medium; [3]—Good; [4]—Excellent; [5]—Ultra;  This card is considered to receive a rating of [4]—Excellent. This proposed Character Card can improve the competitiveness of Silver Surfer however it is noted that the associated specials do not make this new version more advantageous than that of Professor X/Spawn. This version of Character Card would facilitate a perspective of increasing the playability & respecting the status outlined in comics regarding Silver Surfer. Since the current version of Silver Surfer — IQ OverPower [Energy: 7, Fighting: 3, Strength: 6, Intelligence: 5]; to the best of knowledge this character has not ever been involved in any tournament decks despite the powerful presence displayed in comics.                                                                                                                                                                                                                                                                                                                                                                                                                                                                                                      | Www.OverPower.Ca |
| PICTURE PROPOSED<br>FOR CARD                                | Referenced From [March 1, 2020]: https://marvel.fandom.com/wiki/Norrin_Radd_(Earth-616)                                                                                                                                                                                                                                                                                                                                                                                                                                                                                                                                                                                                                                                                                                                                                                                                                                                                                                                                                                                                                                                                                                                                                                                                                | Www.OverPower.Ca |
| JUSTIFICATION FOR<br>INCLUSION                              | This would enable at the very least the consideration of Silver Surfer as an option within a competitive tournament deckbuilding environment thus providing more choices for an energy & strength focused consideration. Moreover, ability to leverage a high power grid [Total of 20]; specials such a teammate avoid & OPD could see the inclusion of Silver Surfer in future decks. It the perspective that a significant majority of the character's current specials are not considered to be impactful. Thus, this new Character Card offers greater flexibility & diversity for competitive options without altering the fundamental structure as well as associated status of Silver Surfer.                                                                                                                                                                                                                                                                                                                                                                                                                                                                                                                                                                                                   | Www.OverPower.Ca |
| FEEDBACK &<br>ALTERNATIVES                                  |                                                                                                                                                                                                                                                                                                                                                                                                                                                                                                                                                                                                                                                                                                                                                                                                                                                                                                                                                                                                                                                                                                                                                                                                                                                                                                        |                  |
| [PLAY TESTING]<br>INCORPORATE<br>FEEDBACK &<br>ALTERNATIVES |                                                                                                                                                                                                                                                                                                                                                                                                                                                                                                                                                                                                                                                                                                                                                                                                                                                                                                                                                                                                                                                                                                                                                                                                                                                                                                        |                  |
| VOTE 1 OF 2                                                 |                                                                                                                                                                                                                                                                                                                                                                                                                                                                                                                                                                                                                                                                                                                                                                                                                                                                                                                                                                                                                                                                                                                                                                                                                                                                                                        |                  |
| COMMITTEE REVIEW                                            |                                                                                                                                                                                                                                                                                                                                                                                                                                                                                                                                                                                                                                                                                                                                                                                                                                                                                                                                                                                                                                                                                                                                                                                                                                                                                                        |                  |
| VOTE 2 OF 2<br>[OUTLINE DETAILS]                            |                                                                                                                                                                                                                                                                                                                                                                                                                                                                                                                                                                                                                                                                                                                                                                                                                                                                                                                                                                                                                                                                                                                                                                                                                                                                                                        |                  |
| OFFICIAL CARD<br>ANNOUNCEMENT                               |                                                                                                                                                                                                                                                                                                                                                                                                                                                                                                                                                                                                                                                                                                                                                                                                                                                                                                                                                                                                                                                                                                                                                                                                                                                                                                        |                  |