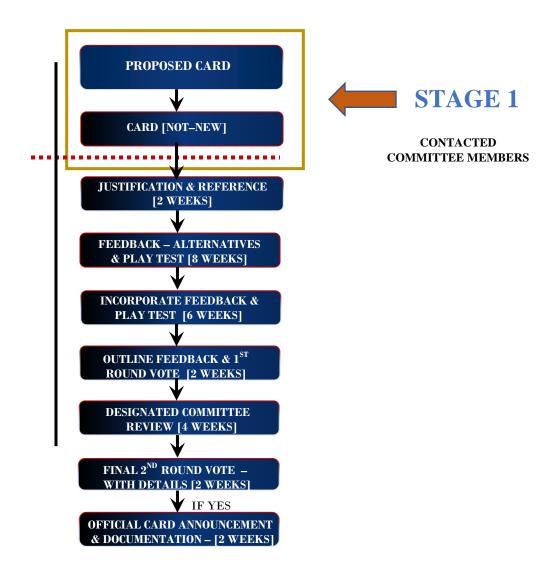

# OVERPOWER APPROVAL COMMITTEE INTRODUCTION

### [AGREEMENT WITH COMMITTEE TO COMPLETE ENTIRE DEVELOPMENT STRUCTURE PROCESS FOR PROPOSED CARDS]

AUG 28, 2020 - AUG 31, 2020