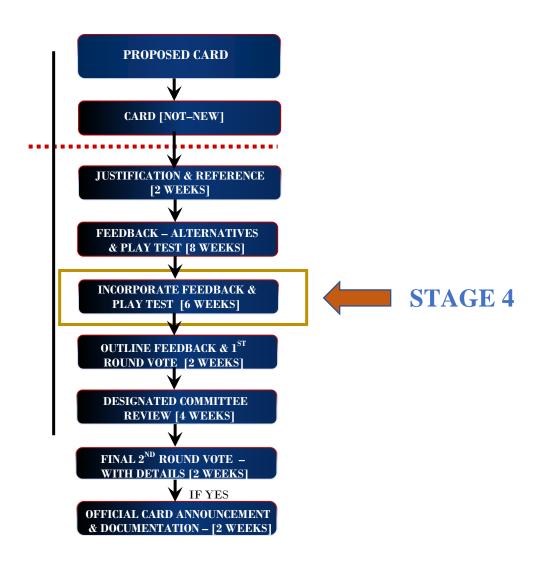

# INCORPORATE FEEDBACK & PLAY TEST

#### [REVIEW PROCESS FOR INCORPORATED FEEDBACK]

NOV 21, 2020 – JAN 4, 2021 [6 WEEKS]

| ITEM                                                        | DETAILED DESCRIPTION & REFERENCES                                                                                                                                                                                                                                                                                                                                                                                                                                                                                                                                                                                                                                                                                                                                                                                                                                                                                                                                                                                                                                                                                                                                                                                                                         | COMPLETED BY     |
|-------------------------------------------------------------|-----------------------------------------------------------------------------------------------------------------------------------------------------------------------------------------------------------------------------------------------------------------------------------------------------------------------------------------------------------------------------------------------------------------------------------------------------------------------------------------------------------------------------------------------------------------------------------------------------------------------------------------------------------------------------------------------------------------------------------------------------------------------------------------------------------------------------------------------------------------------------------------------------------------------------------------------------------------------------------------------------------------------------------------------------------------------------------------------------------------------------------------------------------------------------------------------------------------------------------------------------------|------------------|
| SILVER SURFER:<br>HERALD OF GALACTUS<br>CHARACTER CARD      | SILVER SURFER: HERALD OF GALACTUS Energy: 8 Fighting: 2 Strength: 7 Intelligence: 3 [Total: 20]                                                                                                                                                                                                                                                                                                                                                                                                                                                                                                                                                                                                                                                                                                                                                                                                                                                                                                                                                                                                                                                                                                                                                           | Www.OverPower.Ca |
| SIMILAR CARDS/CODES                                         | Professor X; Jean Grey: Dark Phoenix; Spawn – Such characters have similar respective grid aspects [Ex: 8 & 6/7 with respective sum totals of 18 to 21] & with a majority of potentially impactful specials. It is noted that this card would be defined as Not–New; as the only modification is to that of the power grid; not any other card types are effected that are not already present in the game.                                                                                                                                                                                                                                                                                                                                                                                                                                                                                                                                                                                                                                                                                                                                                                                                                                               | Www.OverPower.Ca |
| BATTLESITE/HOMEBASE<br>IMPACT                               | Location: Outer Space [Brood; Silver Surfer; Super Skrull; Adam Warlock; Shi'ar; Starjammers   Inherent Ability: Outer Space Team may not place any Universe cards]. Latveria [Doctor Doom; Silver Surfer; Mr Fantastic; Invisible Woman; Human Torch; Thing   Inherent Ability: Latveria Team's Reserve Character may enter battle immediately upon KO of Front Line Character]. Sanctum Sanctorum [Dr Strange; Adam Warlock; Silver Surfer; Ghost Rider; Mephisto; Baron Mordo   Inherent Ability: Sanctum Sanctorum Team may not have a Battlesite]. The alternation to Silver Surfer power grid is considered not to unjustly impact the respective Homebases except as to value the true status of the Character within the comics. It is noted that significant advantages are provided, however it not viewed as elevating such Homebases to the prominent top of the competitive tournament environment. Sanctum Sanctorum would require some consideration in the future due to that of Mephisto since the Character is expected to be powerful with both specials & overall power gird. However the respective Homebase inherent has enough associated disability to limit competitive function at this time. The Battlesites are not affected. | Www.OverPower.Ca |
| REFERENCE<br>CHARACTER POWERS                               | The suggested power grid is supported with the following references:  1991 Marvel Universe #:15 [Intelligence: 3, Strength: 7, Speed: 7, Agility: 4, Stamina 6, Durability: 7];  1992 Marvel Universe Card#:45 [Intelligence: 4, Strength: 7, Energy: 7, Mental Powers: 1, Fighting: 2, Speed:7];  1993 Marvel Universe #:11 [Intelligence: 4, Strength: 7, Speed: 7, Energy: 7];  1994 Marvel Universe #:155 [Intelligence: 4, Fighting: 2, Agility: 4, Strength: 7, Speed: 7, Stamina: 6]                                                                                                                                                                                                                                                                                                                                                                                                                                                                                                                                                                                                                                                                                                                                                               | Www.OverPower.Ca |
| PROPOSED SPECIFICS<br>OF CARD & CHARACTER                   | Card Effectiveness Rating: [1]–Fair; [2]–Medium; [3]–Good; [4]–Excellent; [5]–Ultra; This card is considered to receive a rating of [4]–Excellent. This proposed Character Card can improve the competitiveness of Silver Surfer however it is noted that the associated specials do not make this new version more advantageous than that of Professor X/Spawn. This version of Character Card would facilitate a perspective of increasing the playability & respecting the status outlined in comics regarding Silver Surfer. Since the current version of Silver Surfer – IQ OverPower [Energy: 7, Fighting: 3, Strength: 6, Intelligence: 5]; to the best of knowledge this character has not ever been involved in any tournament decks despite the powerful presence displayed in comics.                                                                                                                                                                                                                                                                                                                                                                                                                                                          | Www.OverPower.Ca |
| PICTURE PROPOSED<br>FOR CARD                                | Referenced From [March 1, 2020]: https://marvel.fandom.com/wiki/Norrin Radd (Earth-616)                                                                                                                                                                                                                                                                                                                                                                                                                                                                                                                                                                                                                                                                                                                                                                                                                                                                                                                                                                                                                                                                                                                                                                   | Www.OverPower.Ca |
| JUSTIFICATION FOR<br>INCLUSION                              | This would enable at the very least the consideration of Silver Surfer as an option within a competitive tournament deckbuilding environment thus providing more choices for an energy & strength focused consideration. Moreover, ability to leverage a high power grid [Total of 20]; specials such a teammate avoid & OPD could see the inclusion of Silver Surfer in future decks. It the perspective that a significant majority of the character's current specials are not considered to be impactful. Thus, this new Character Card offers greater flexibility & diversity for competitive options without altering the fundamental structure as well as associated status of Silver Surfer.                                                                                                                                                                                                                                                                                                                                                                                                                                                                                                                                                      | Www.OverPower.Ca |
| FEEDBACK &<br>ALTERNATIVES                                  | The newly proposed grid would essentially have the previous version regarding Silver Surfer be considered uncompetitive. However the current IQ character card has not ever been utilized in an Overpower tournaments. It is viewed that the power grids for energy & strength could both be 8 & thus the intelligence is outlined as 3 as to augment the character's power status of not receiving two 8's [Note that the powerful aspect is being represented via a total of 20]. As well, it outlined that this modification is well supported & more correctly grants Silver Surfer the rightful status derived from appearances in comics. In comparison to characters such as Professor X additional considerations would be required to acquire competitive function as Silver Surfer not have variety of OPDs or Spawn with specials such as, "Silver Surfer or teammate avoid 1 attach of 9 or less."                                                                                                                                                                                                                                                                                                                                            | COMMITTEE        |
| [PLAY TESTING]<br>INCORPORATE<br>FEEDBACK &<br>ALTERNATIVES | Limited Play Testing; outlined a better deckbuilding dynamic for Silver Surfer with the Homebase of Sanctum Sanctorum receiving the largest advantage. However, without a negate available among the distribution of characters & no application of a Battlesite – At this time it not considered to be the most competitive option regarding a Homebase. In–game circumstance testing demonstrated that Silver Surfer to be a more competitive option with Energy & Strength that better reflected the overall aspects of the character for deckbuilding strategies.                                                                                                                                                                                                                                                                                                                                                                                                                                                                                                                                                                                                                                                                                     | Www.OverPower.Ca |
| VOTE 1 OF 2                                                 |                                                                                                                                                                                                                                                                                                                                                                                                                                                                                                                                                                                                                                                                                                                                                                                                                                                                                                                                                                                                                                                                                                                                                                                                                                                           |                  |
| COMMITTEE REVIEW                                            |                                                                                                                                                                                                                                                                                                                                                                                                                                                                                                                                                                                                                                                                                                                                                                                                                                                                                                                                                                                                                                                                                                                                                                                                                                                           |                  |
| VOTE 2 OF 2<br>[OUTLINE DETAILS]                            |                                                                                                                                                                                                                                                                                                                                                                                                                                                                                                                                                                                                                                                                                                                                                                                                                                                                                                                                                                                                                                                                                                                                                                                                                                                           |                  |