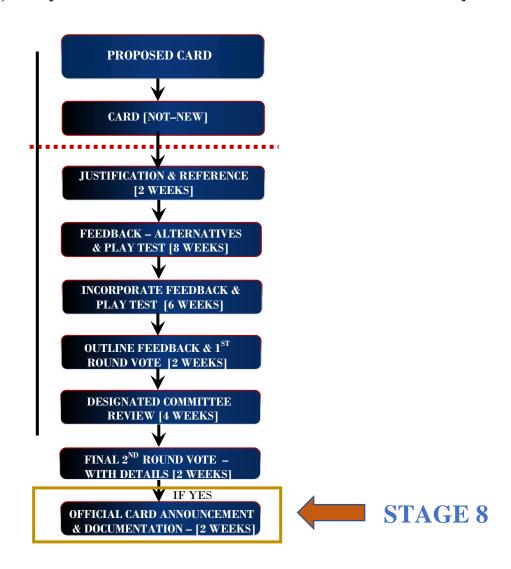

|                  |





# OFFICIAL CARD ANNOUNCEMENT & DOCUMENTATION

#### [OFFICIAL CARD ANNOUNCEMENT – WWW.OVERPOWER.CA]

SEP 21, 2021 – OCT 11, 2021 [2+ WEEKS] OCT 11, 2021 – MAR 21, 2022 [22+ WEEK – EXTRA CONSIDERATION EXTENSION]





| ITEM                                                        | DETAILED DESCRIPTION & REFERENCES