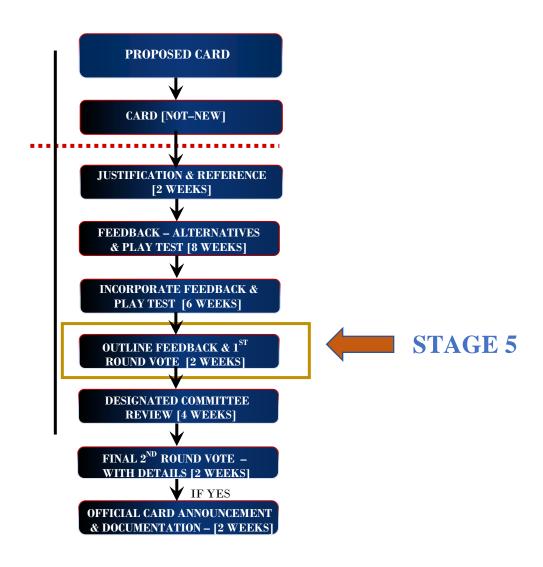

# OUTLINE FEEDBACK & 1ST ROUND VOTE

#### [DOCUMENTED FEEDBACK & VOTE 1 OF 2]

JAN 4, 2021 – JAN 17, 2021 [2 WEEKS]

| ITEM                                                        | DETAILED DESCRIPTION & REFERENCES                                                                                                                                                                                                                                                                                                                                                                                                                                                                                                                                                                                                                                                                                                                                                                                                                                                                                                                                                                                                                                                                                                                                                                                                                                                                      | COMPLETED BY     |
|-------------------------------------------------------------|--------------------------------------------------------------------------------------------------------------------------------------------------------------------------------------------------------------------------------------------------------------------------------------------------------------------------------------------------------------------------------------------------------------------------------------------------------------------------------------------------------------------------------------------------------------------------------------------------------------------------------------------------------------------------------------------------------------------------------------------------------------------------------------------------------------------------------------------------------------------------------------------------------------------------------------------------------------------------------------------------------------------------------------------------------------------------------------------------------------------------------------------------------------------------------------------------------------------------------------------------------------------------------------------------------|------------------|
| SILVER SURFER:<br>HERALD OF GALACTUS<br>CHARACTER CARD      | SILVER SURFER: HERALD OF GALACTUS Energy: 8 Fighting: 2 Strength: 7 Intelligence: 3 [Total: 20]                                                                                                                                                                                                                                                                                                                                                                                                                                                                                                                                                                                                                                                                                                                                                                                                                                                                                                                                                                                                                                                                                                                                                                                                        | Www.OverPower.Ca |
| SIMILAR CARDS/CODES                                         | Professor X; Jean Grey: Dark Phoenix; Spawn – Such characters have similar respective grid aspects [Ex: 8 & 6/7 with respective sum totals of 18 to 21] & with a majority of potentially impactful specials. It is noted that this card would be defined as Not–New; as the only modification is to that of the power grid; not any other card types are effected that are not already present in the game.                                                                                                                                                                                                                                                                                                                                                                                                                                                                                                                                                                                                                                                                                                                                                                                                                                                                                            | Www.OverPower.Ca |
| BATTLESITE/HOMEBASE<br>IMPACT                               | Location: <b>Outer Space</b> [Brood; Silver Surfer; Super Skrull; Adam Warlock; Shi'ar; Starjammers   <i>Inherent Ability</i> : Outer Space Team may not place any Universe cards]. <b>Latveria</b> [Doctor Doom; Silver Surfer; Mr Fantastic; Invisible Woman; Human Torch; Thing   <i>Inherent Ability</i> : Latveria Team's Reserve Character may enter battle immediately upon KO of Front Line Character]. <b>Sanctum Sanctorum</b> [Dr Strange; Adam Warlock; Silver Surfer; Ghost Rider; Mephisto; Baron Mordo   <i>Inherent Ability</i> : Sanctum Sanctorum Team may not have a Battlesite]. The alternation to Silver Surfer power grid is considered not to unjustly impact the respective Homebases except as to value the true status of the Character within the comics. It is noted that significant advantages are provided, however it not viewed as elevating such Homebases to the prominent top of the competitive tournament environment. Sanctum Sanctorum would require some consideration in the future due to that of Mephisto since the Character is expected to be powerful with both specials & overall power gird. However the respective Homebase inherent has enough associated disability to limit competitive function at this time. The Battlesites are not affected. | Www.OverPower.Ca |
| REFERENCE<br>CHARACTER POWERS                               | The suggested power grid is supported with the following references:  1991 Marvel Universe #:15 [Intelligence: 3, Strength: 7, Speed: 7, Agility: 4, Stamina 6, Durability: 7];  1992 Marvel Universe Card#:45 [Intelligence: 4, Strength: 7, Energy: 7, Mental Powers: 1, Fighting: 2, Speed: 7];  1993 Marvel Universe #:11 [Intelligence: 4, Strength: 7, Speed: 7, Energy: 7];  1994 Marvel Universe #:155 [Intelligence: 4, Fighting: 2, Agility: 4, Strength: 7, Speed: 7, Stamina: 6]                                                                                                                                                                                                                                                                                                                                                                                                                                                                                                                                                                                                                                                                                                                                                                                                           | Www.OverPower.Ca |
| PROPOSED SPECIFICS<br>OF CARD & CHARACTER                   | Card Effectiveness Rating: [1]—Fair; [2]—Medium; [3]—Good; [4]—Excellent; [5]—Ultra;  This card is considered to receive a rating of [4]—Excellent. This proposed Character Card can improve the competitiveness of Silver Surfer however it is noted that the associated specials do not make this new version more advantageous than that of Professor X/Spawn. This version of Character Card would facilitate a perspective of increasing the playability & respecting the status outlined in comics regarding Silver Surfer. Since the current version of Silver Surfer — IQ OverPower [Energy: 7, Fighting: 3, Strength: 6, Intelligence: 5]; to the best of knowledge this character has not ever been involved in any tournament decks despite the powerful presence displayed in comics.                                                                                                                                                                                                                                                                                                                                                                                                                                                                                                      | Www.OverPower.Ca |
| PICTURE PROPOSED<br>FOR CARD                                | Referenced From [March 1, 2020]: https://marvel.fandom.com/wiki/Norrin_Radd_(Earth-616)                                                                                                                                                                                                                                                                                                                                                                                                                                                                                                                                                                                                                                                                                                                                                                                                                                                                                                                                                                                                                                                                                                                                                                                                                | Www.OverPower.Ca |
| JUSTIFICATION FOR<br>INCLUSION                              | This would enable at the very least the consideration of Silver Surfer as an option within a competitive tournament deckbuilding environment thus providing more choices for an energy & strength focused opportunity. Moreover, ability to leverage a high power grid [Total of 20]; specials such a teammate avoid & OPD could see the inclusion of Silver Surfer in future decks. It the perspective that a significant majority of the character's current specials are not considered to be impactful. Thus, this new Character Card offers greater flexibility & diversity for competitive options without altering the fundamental structure as well as associated status of Silver Surfer.                                                                                                                                                                                                                                                                                                                                                                                                                                                                                                                                                                                                     | Www.OverPower.Ca |
| FEEDBACK &<br>ALTERNATIVES                                  | The newly proposed grid would essentially have the previous version regarding Silver Surfer be considered uncompetitive. However the current IQ character card has not ever been utilized in an Overpower tournaments. It is viewed that the power grids for energy & strength could both be 8 & thus the intelligence is outlined as 3 as to augment the character's power status of not receiving two 8's [Note that the powerful aspect is being represented via a total of 20]. As well, it outlined that this modification is well supported & more correctly grants Silver Surfer the rightful status derived from appearances in comics. In comparison to characters such as Professor X additional considerations would be required to acquire competitive function as Silver Surfer not have variety of OPDs or Spawn with specials such as, "Silver Surfer or teammate avoid 1 attach of 9 or less."                                                                                                                                                                                                                                                                                                                                                                                         | COMMITTEE        |
| [PLAY TESTING]<br>INCORPORATE<br>FEEDBACK &<br>ALTERNATIVES | Limited Play Testing; outlined a better deckbuilding dynamic for Silver Surfer with the Homebase of Sanctum Sanctorum receiving the largest advantage. However, without a negate available among the distribution of characters & no application of a Battlesite – At this time it not considered to be the most competitive option regarding a Homebase. In–game circumstance testing demonstrated that Silver Surfer to be a more competitive option with Energy & Strength that better reflected the overall aspects of the character for deckbuilding strategies.                                                                                                                                                                                                                                                                                                                                                                                                                                                                                                                                                                                                                                                                                                                                  | Www.OverPower.Ca |
| VOTE 1 OF 2                                                 | [YES] = 4; [NO] = 0                                                                                                                                                                                                                                                                                                                                                                                                                                                                                                                                                                                                                                                                                                                                                                                                                                                                                                                                                                                                                                                                                                                                                                                                                                                                                    | COMMITTEE        |
| COMMITTEE REVIEW                                            |                                                                                                                                                                                                                                                                                                                                                                                                                                                                                                                                                                                                                                                                                                                                                                                                                                                                                                                                                                                                                                                                                                                                                                                                                                                                                                        |                  |
| VOTE 2 OF 2<br>[OUTLINE DETAILS]                            |                                                                                                                                                                                                                                                                                                                                                                                                                                                                                                                                                                                                                                                                                                                                                                                                                                                                                                                                                                                                                                                                                                                                                                                                                                                                                                        |                  |
| OFFICIAL CARD ANNOUNCEMENT                                  |                                                                                                                                                                                                                                                                                                                                                                                                                                                                                                                                                                                                                                                                                                                                                                                                                                                                                                                                                                                                                                                                                                                                                                                                                                                                                                        |                  |