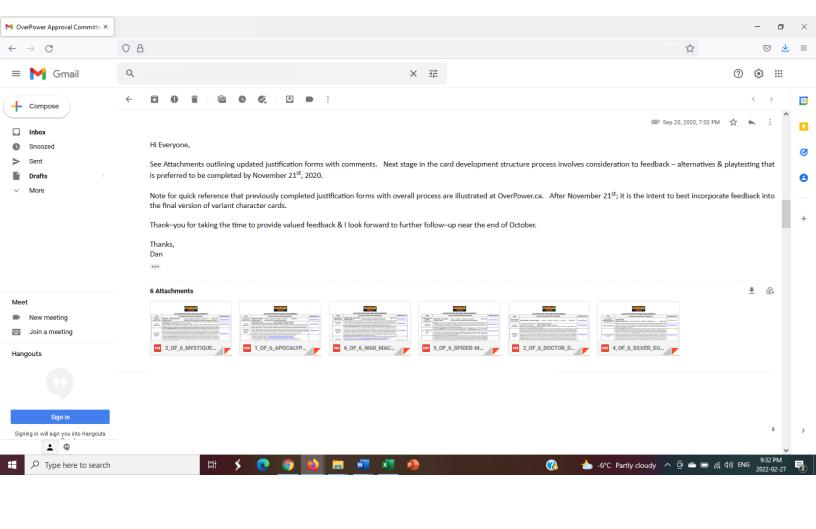

#### [FEEDBACK & PLAY TESTING – INVITATION]

SEP 20, 2020 - NOV 21, 2020 [8 WEEKS]

| ITEM                                                        | DETAILED DESCRIPTION & REFERENCES                                                                                                                                                                                                                                                                                                                                                                                                                                                                                                                                                                                                                                                                                                                                                                                                                                                                                                                                                                                                                                                                                                                                                                                                                                                                      | COMPLETED BY     |
|-------------------------------------------------------------|--------------------------------------------------------------------------------------------------------------------------------------------------------------------------------------------------------------------------------------------------------------------------------------------------------------------------------------------------------------------------------------------------------------------------------------------------------------------------------------------------------------------------------------------------------------------------------------------------------------------------------------------------------------------------------------------------------------------------------------------------------------------------------------------------------------------------------------------------------------------------------------------------------------------------------------------------------------------------------------------------------------------------------------------------------------------------------------------------------------------------------------------------------------------------------------------------------------------------------------------------------------------------------------------------------|------------------|
| SILVER SURFER:<br>HERALD OF GALACTUS<br>CHARACTER CARD      | SILVER SURFER: HERALD OF GALACTUS Energy: 8 Fighting: 2 Strength: 7 Intelligence: 3 [Total: 20]                                                                                                                                                                                                                                                                                                                                                                                                                                                                                                                                                                                                                                                                                                                                                                                                                                                                                                                                                                                                                                                                                                                                                                                                        | Www.OverPower.Ca |
| SIMILAR CARDS/CODES                                         | Professor X; Jean Grey: Dark Phoenix; Spawn – Such characters have similar respective grid aspects [Ex: 8 & 6/7 with respective sum totals of 18 to 21] & with a majority of potentially impactful specials. It is noted that this card would be defined as Not–New; as the only modification is to that of the power grid; not any other card types are effected that are not already present in the game.                                                                                                                                                                                                                                                                                                                                                                                                                                                                                                                                                                                                                                                                                                                                                                                                                                                                                            | Www.OverPower.Ca |
| BATTLESITE/HOMEBASE<br>IMPACT                               | Location: <b>Outer Space</b> [Brood; Silver Surfer; Super Skrull; Adam Warlock; Shi'ar; Starjammers   <i>Inherent Ability</i> : Outer Space Team may not place any Universe cards]. <b>Latveria</b> [Doctor Doom; Silver Surfer; Mr Fantastic; Invisible Woman; Human Torch; Thing   <i>Inherent Ability</i> : Latveria Team's Reserve Character may enter battle immediately upon KO of Front Line Character]. <b>Sanctum Sanctorum</b> [Dr Strange; Adam Warlock; Silver Surfer; Ghost Rider; Mephisto; Baron Mordo   <i>Inherent Ability</i> : Sanctum Sanctorum Team may not have a Battlesite]. The alternation to Silver Surfer power grid is considered not to unjustly impact the respective Homebases except as to value the true status of the Character within the comics. It is noted that significant advantages are provided, however it not viewed as elevating such Homebases to the prominent top of the competitive tournament environment. Sanctum Sanctorum would require some consideration in the future due to that of Mephisto since the Character is expected to be powerful with both specials & overall power gird. However the respective Homebase inherent has enough associated disability to limit competitive function at this time. The Battlesites are not affected. | Www.OverPower.Ca |
| REFERENCE<br>CHARACTER POWERS                               | The suggested power grid is supported with the following references:  1991 Marvel Universe #:15 [Intelligence: 3, Strength: 7, Speed: 7, Agility: 4, Stamina 6, Durability: 7];  1992 Marvel Universe Card#:45 [Intelligence: 4, Strength: 7, Energy: 7, Mental Powers: 1, Fighting: 2, Speed: 7];  1993 Marvel Universe #:11 [Intelligence: 4, Strength: 7, Speed: 7, Energy: 7];  1994 Marvel Universe #:155 [Intelligence: 4, Fighting: 2, Agility: 4, Strength: 7, Speed: 7, Stamina: 6]                                                                                                                                                                                                                                                                                                                                                                                                                                                                                                                                                                                                                                                                                                                                                                                                           | Www.OverPower.Ca |
| PROPOSED SPECIFICS<br>OF CARD & CHARACTER                   | Card Effectiveness Rating: [1]—Fair; [2]—Medium; [3]—Good; [4]—Excellent; [5]—Ultra;  This card is considered to receive a rating of [4]—Excellent. This proposed Character Card can improve the competitiveness of Silver Surfer however it is noted that the associated specials do not make this new version more advantageous than that of Professor X/Spawn. This version of Character Card would facilitate a perspective of increasing the playability & respecting the status outlined in comics regarding Silver Surfer. Since the current version of Silver Surfer — IQ OverPower [Energy: 7, Fighting: 3, Strength: 6, Intelligence: 5]; to the best of knowledge this character has not ever been involved in any tournament decks despite the powerful presence displayed in comics.                                                                                                                                                                                                                                                                                                                                                                                                                                                                                                      | Www.OverPower.Ca |
| PICTURE PROPOSED<br>FOR CARD                                | Referenced From [March 1, 2020]: https://marvel.fandom.com/wiki/Norrin_Radd_(Earth-616)                                                                                                                                                                                                                                                                                                                                                                                                                                                                                                                                                                                                                                                                                                                                                                                                                                                                                                                                                                                                                                                                                                                                                                                                                | Www.OverPower.Ca |
| JUSTIFICATION FOR<br>INCLUSION                              | This would enable at the very least the consideration of Silver Surfer as an option within a competitive tournament deckbuilding environment thus providing more choices for an energy & strength focused consideration. Moreover, ability to leverage a high power grid [Total of 20]; specials such a teammate avoid & OPD could see the inclusion of Silver Surfer in future decks. It the perspective that a significant majority of the character's current specials are not considered to be impactful. Thus, this new Character Card offers greater flexibility & diversity for competitive options without altering the fundamental structure as well as associated status of Silver Surfer.                                                                                                                                                                                                                                                                                                                                                                                                                                                                                                                                                                                                   | Www.OverPower.Ca |
| FEEDBACK &<br>ALTERNATIVES                                  | The newly proposed grid would essentially have the previous version regarding Silver Surfer be considered uncompetitive. However the current IQ character card has not ever been utilized in an Overpower tournaments. It is viewed that the power grids for energy & strength could both be 8 & thus the intelligence is outlined as 3 as to augment the character's power status of not receiving two 8's [Note that the powerful aspect is being represented via a total of 20]. As well, it outlined that this modification is well supported & more correctly grants Silver Surfer the rightful status derived from appearances in comics. In comparison to characters such as Professor X additional considerations would be required to acquire competitive function as Silver Surfer not have variety of OPDs or Spawn with specials such as, "Silver Surfer or teammate avoid 1 attach of 9 or less."                                                                                                                                                                                                                                                                                                                                                                                         | СОММІТТЕЕ        |
| [PLAY TESTING]<br>INCORPORATE<br>FEEDBACK &<br>ALTERNATIVES |                                                                                                                                                                                                                                                                                                                                                                                                                                                                                                                                                                                                                                                                                                                                                                                                                                                                                                                                                                                                                                                                                                                                                                                                                                                                                                        |                  |
| VOTE 1 OF 2                                                 |                                                                                                                                                                                                                                                                                                                                                                                                                                                                                                                                                                                                                                                                                                                                                                                                                                                                                                                                                                                                                                                                                                                                                                                                                                                                                                        |                  |
| COMMITTEE REVIEW                                            |                                                                                                                                                                                                                                                                                                                                                                                                                                                                                                                                                                                                                                                                                                                                                                                                                                                                                                                                                                                                                                                                                                                                                                                                                                                                                                        |                  |
| VOTE 2 OF 2<br>[OUTLINE DETAILS]                            |                                                                                                                                                                                                                                                                                                                                                                                                                                                                                                                                                                                                                                                                                                                                                                                                                                                                                                                                                                                                                                                                                                                                                                                                                                                                                                        |                  |