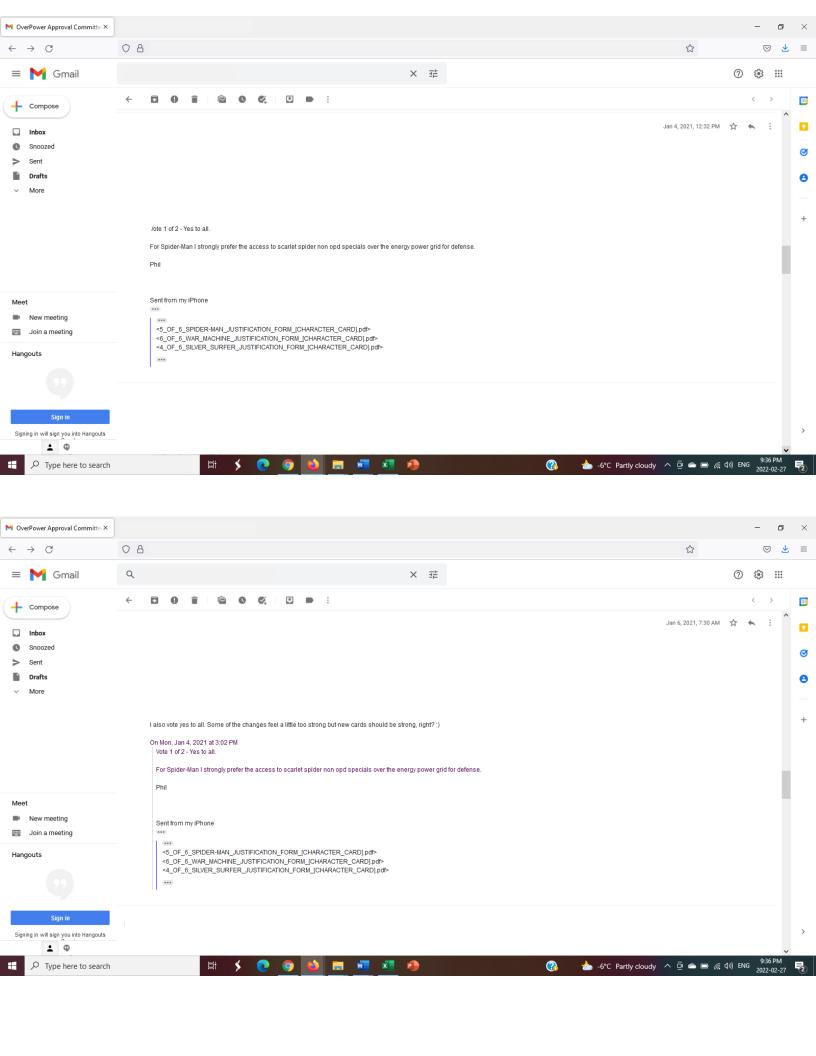

# OUTLINE FEEDBACK & 1ST ROUND VOTE

#### [DOCUMENTED FEEDBACK & VOTE 1 OF 2]

JAN 4, 2021 – JAN 17, 2021 [2 WEEKS]

| ITEM                                                        | DETAILED DESCRIPTION & REFERENCES                                                                                                                                                                                                                                                                                                                                                                                                                                                                                                                                                                                                                                                                                                                                                                                                                                                                                                                                                                                                                                                                                                                                                                                                                                                                      | COMPLETED BY     |
|-------------------------------------------------------------|--------------------------------------------------------------------------------------------------------------------------------------------------------------------------------------------------------------------------------------------------------------------------------------------------------------------------------------------------------------------------------------------------------------------------------------------------------------------------------------------------------------------------------------------------------------------------------------------------------------------------------------------------------------------------------------------------------------------------------------------------------------------------------------------------------------------------------------------------------------------------------------------------------------------------------------------------------------------------------------------------------------------------------------------------------------------------------------------------------------------------------------------------------------------------------------------------------------------------------------------------------------------------------------------------------|------------------|
| SILVER SURFER:<br>HERALD OF GALACTUS<br>CHARACTER CARD      | SILVER SURFER: HERALD OF GALACTUS Energy: 8 Fighting: 2 Strength: 7 Intelligence: 3 [Total: 20]                                                                                                                                                                                                                                                                                                                                                                                                                                                                                                                                                                                                                                                                                                                                                                                                                                                                                                                                                                                                                                                                                                                                                                                                        | Www.OverPower.Ca |
| SIMILAR CARDS/CODES                                         | Professor X; Jean Grey: Dark Phoenix; Spawn – Such characters have similar respective grid aspects [Ex: 8 & 6/7 with respective sum totals of 18 to 21] & with a majority of potentially impactful specials. It is noted that this card would be defined as Not–New; as the only modification is to that of the power grid; not any other card types are effected that are not already present in the game.                                                                                                                                                                                                                                                                                                                                                                                                                                                                                                                                                                                                                                                                                                                                                                                                                                                                                            | Www.OverPower.Ca |
| BATTLESITE/HOMEBASE<br>IMPACT                               | Location: <b>Outer Space</b> [Brood; Silver Surfer; Super Skrull; Adam Warlock; Shi'ar; Starjammers   <i>Inherent Ability</i> : Outer Space Team may not place any Universe cards]. <b>Latveria</b> [Doctor Doom; Silver Surfer; Mr Fantastic; Invisible Woman; Human Torch; Thing   <i>Inherent Ability</i> : Latveria Team's Reserve Character may enter battle immediately upon KO of Front Line Character]. <b>Sanctum Sanctorum</b> [Dr Strange; Adam Warlock; Silver Surfer; Ghost Rider; Mephisto; Baron Mordo   <i>Inherent Ability</i> : Sanctum Sanctorum Team may not have a Battlesite]. The alternation to Silver Surfer power grid is considered not to unjustly impact the respective Homebases except as to value the true status of the Character within the comics. It is noted that significant advantages are provided, however it not viewed as elevating such Homebases to the prominent top of the competitive tournament environment. Sanctum Sanctorum would require some consideration in the future due to that of Mephisto since the Character is expected to be powerful with both specials & overall power gird. However the respective Homebase inherent has enough associated disability to limit competitive function at this time. The Battlesites are not affected. | Www.OverPower.Ca |
| REFERENCE<br>CHARACTER POWERS                               | The suggested power grid is supported with the following references:  1991 Marvel Universe #:15 [Intelligence: 3, Strength: 7, Speed: 7, Agility: 4, Stamina 6, Durability: 7];  1992 Marvel Universe Card#:45 [Intelligence: 4, Strength: 7, Energy: 7, Mental Powers: 1, Fighting: 2, Speed: 7];  1993 Marvel Universe #:11 [Intelligence: 4, Strength: 7, Speed: 7, Energy: 7];  1994 Marvel Universe #:155 [Intelligence: 4, Fighting: 2, Agility: 4, Strength: 7, Speed: 7, Stamina: 6]                                                                                                                                                                                                                                                                                                                                                                                                                                                                                                                                                                                                                                                                                                                                                                                                           | Www.OverPower.Ca |
| PROPOSED SPECIFICS<br>OF CARD & CHARACTER                   | Card Effectiveness Rating: [1]—Fair; [2]—Medium; [3]—Good; [4]—Excellent; [5]—Ultra;  This card is considered to receive a rating of [4]—Excellent. This proposed Character Card can improve the competitiveness of Silver Surfer however it is noted that the associated specials do not make this new version more advantageous than that of Professor X/Spawn. This version of Character Card would facilitate a perspective of increasing the playability & respecting the status outlined in comics regarding Silver Surfer. Since the current version of Silver Surfer — IQ OverPower [Energy: 7, Fighting: 3, Strength: 6, Intelligence: 5]; to the best of knowledge this character has not ever been involved in any tournament decks despite the powerful presence displayed in comics.                                                                                                                                                                                                                                                                                                                                                                                                                                                                                                      | Www.OverPower.Ca |
| PICTURE PROPOSED<br>FOR CARD                                | Referenced From [March 1, 2020]: https://marvel.fandom.com/wiki/Norrin_Radd_(Earth-616)                                                                                                                                                                                                                                                                                                                                                                                                                                                                                                                                                                                                                                                                                                                                                                                                                                                                                                                                                                                                                                                                                                                                                                                                                | Www.OverPower.Ca |
| JUSTIFICATION FOR<br>INCLUSION                              | This would enable at the very least the consideration of Silver Surfer as an option within a competitive tournament deckbuilding environment thus providing more choices for an energy & strength focused opportunity. Moreover, ability to leverage a high power grid [Total of 20]; specials such a teammate avoid & OPD could see the inclusion of Silver Surfer in future decks. It the perspective that a significant majority of the character's current specials are not considered to be impactful. Thus, this new Character Card offers greater flexibility & diversity for competitive options without altering the fundamental structure as well as associated status of Silver Surfer.                                                                                                                                                                                                                                                                                                                                                                                                                                                                                                                                                                                                     | Www.OverPower.Ca |
| FEEDBACK &<br>ALTERNATIVES                                  | The newly proposed grid would essentially have the previous version regarding Silver Surfer be considered uncompetitive. However the current IQ character card has not ever been utilized in an Overpower tournaments. It is viewed that the power grids for energy & strength could both be 8 & thus the intelligence is outlined as 3 as to augment the character's power status of not receiving two 8's [Note that the powerful aspect is being represented via a total of 20]. As well, it outlined that this modification is well supported & more correctly grants Silver Surfer the rightful status derived from appearances in comics. In comparison to characters such as Professor X additional considerations would be required to acquire competitive function as Silver Surfer not have variety of OPDs or Spawn with specials such as, "Silver Surfer or teammate avoid 1 attach of 9 or less."                                                                                                                                                                                                                                                                                                                                                                                         | COMMITTEE        |
| [PLAY TESTING]<br>INCORPORATE<br>FEEDBACK &<br>ALTERNATIVES | Limited Play Testing; outlined a better deckbuilding dynamic for Silver Surfer with the Homebase of Sanctum Sanctorum receiving the largest advantage. However, without a negate available among the distribution of characters & no application of a Battlesite – At this time it not considered to be the most competitive option regarding a Homebase. In–game circumstance testing demonstrated that Silver Surfer to be a more competitive option with Energy & Strength that better reflected the overall aspects of the character for deckbuilding strategies.                                                                                                                                                                                                                                                                                                                                                                                                                                                                                                                                                                                                                                                                                                                                  | Www.OverPower.Ca |
| VOTE 1 OF 2                                                 | [YES] = 4; [NO] = 0                                                                                                                                                                                                                                                                                                                                                                                                                                                                                                                                                                                                                                                                                                                                                                                                                                                                                                                                                                                                                                                                                                                                                                                                                                                                                    | COMMITTEE        |
| COMMITTEE REVIEW                                            |                                                                                                                                                                                                                                                                                                                                                                                                                                                                                                                                                                                                                                                                                                                                                                                                                                                                                                                                                                                                                                                                                                                                                                                                                                                                                                        |                  |
| VOTE 2 OF 2<br>[OUTLINE DETAILS]                            |                                                                                                                                                                                                                                                                                                                                                                                                                                                                                                                                                                                                                                                                                                                                                                                                                                                                                                                                                                                                                                                                                                                                                                                                                                                                                                        |                  |
| OFFICIAL CARD ANNOUNCEMENT                                  |                                                                                                                                                                                                                                                                                                                                                                                                                                                                                                                                                                                                                                                                                                                                                                                                                                                                                                                                                                                                                                                                                                                                                                                                                                                                                                        |                  |