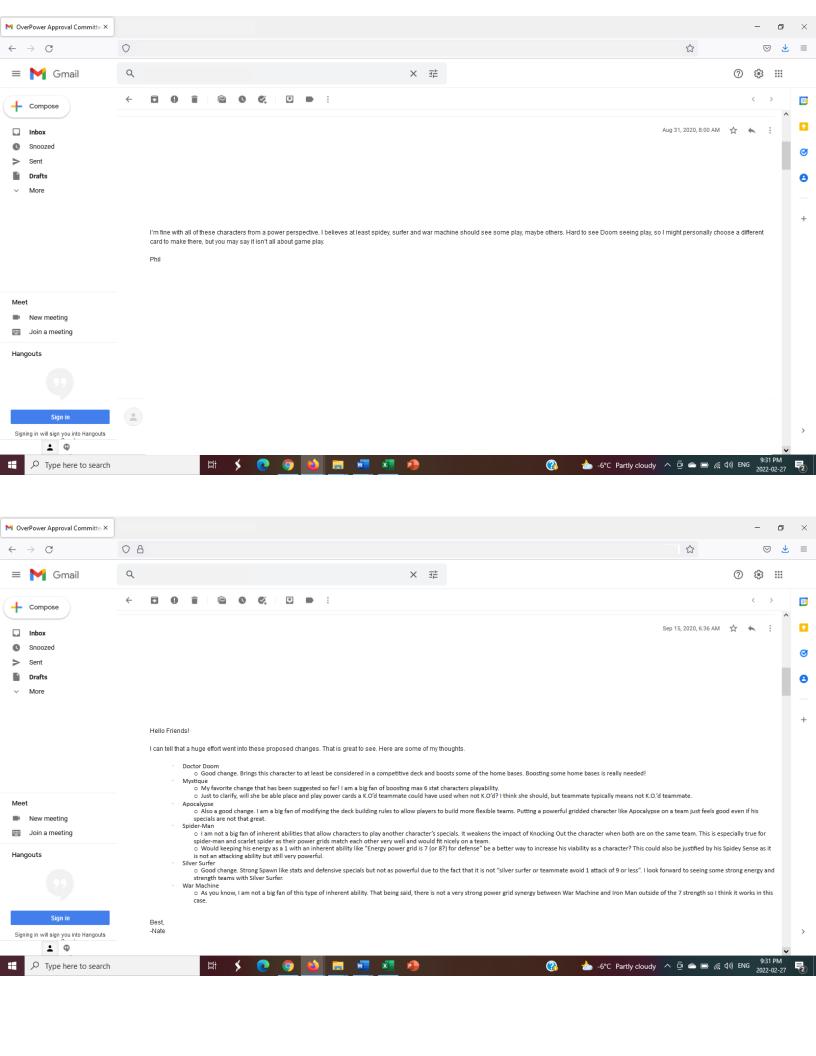

# FEEDBACK – ALTERNATIVES & PLAY TEST

#### [FEEDBACK & PLAY TESTING – INVITATION]

SEP 20, 2020 - NOV 21, 2020 [8 WEEKS]

| ITEM                                                        | DETAILED DESCRIPTION & REFERENCES                                                                                                                                                                                                                                                                                                                                                                                                                                                                                                                                                                                                                                                                                                                                                                                                                                                                                                                                                                                                                                                                                                                                                                                                                                                                      | COMPLETED BY     |
|-------------------------------------------------------------|--------------------------------------------------------------------------------------------------------------------------------------------------------------------------------------------------------------------------------------------------------------------------------------------------------------------------------------------------------------------------------------------------------------------------------------------------------------------------------------------------------------------------------------------------------------------------------------------------------------------------------------------------------------------------------------------------------------------------------------------------------------------------------------------------------------------------------------------------------------------------------------------------------------------------------------------------------------------------------------------------------------------------------------------------------------------------------------------------------------------------------------------------------------------------------------------------------------------------------------------------------------------------------------------------------|------------------|
| SILVER SURFER:<br>HERALD OF GALACTUS<br>CHARACTER CARD      | SILVER SURFER: HERALD OF GALACTUS Energy: 8 Fighting: 2 Strength: 7 Intelligence: 3 [Total: 20]                                                                                                                                                                                                                                                                                                                                                                                                                                                                                                                                                                                                                                                                                                                                                                                                                                                                                                                                                                                                                                                                                                                                                                                                        | Www.OverPower.Ca |
| SIMILAR CARDS/CODES                                         | Professor X; Jean Grey: Dark Phoenix; Spawn – Such characters have similar respective grid aspects [Ex: 8 & 6/7 with respective sum totals of 18 to 21] & with a majority of potentially impactful specials. It is noted that this card would be defined as Not–New; as the only modification is to that of the power grid; not any other card types are effected that are not already present in the game.                                                                                                                                                                                                                                                                                                                                                                                                                                                                                                                                                                                                                                                                                                                                                                                                                                                                                            | Www.OverPower.Ca |
| BATTLESITE/HOMEBASE<br>IMPACT                               | Location: <b>Outer Space</b> [Brood; Silver Surfer; Super Skrull; Adam Warlock; Shi'ar; Starjammers   <i>Inherent Ability</i> : Outer Space Team may not place any Universe cards]. <b>Latveria</b> [Doctor Doom; Silver Surfer; Mr Fantastic; Invisible Woman; Human Torch; Thing   <i>Inherent Ability</i> : Latveria Team's Reserve Character may enter battle immediately upon KO of Front Line Character]. <b>Sanctum Sanctorum</b> [Dr Strange; Adam Warlock; Silver Surfer; Ghost Rider; Mephisto; Baron Mordo   <i>Inherent Ability</i> : Sanctum Sanctorum Team may not have a Battlesite]. The alternation to Silver Surfer power grid is considered not to unjustly impact the respective Homebases except as to value the true status of the Character within the comics. It is noted that significant advantages are provided, however it not viewed as elevating such Homebases to the prominent top of the competitive tournament environment. Sanctum Sanctorum would require some consideration in the future due to that of Mephisto since the Character is expected to be powerful with both specials & overall power gird. However the respective Homebase inherent has enough associated disability to limit competitive function at this time. The Battlesites are not affected. | Www.OverPower.Ca |
| REFERENCE<br>CHARACTER POWERS                               | The suggested power grid is supported with the following references:  1991 Marvel Universe #:15 [Intelligence: 3, Strength: 7, Speed: 7, Agility: 4, Stamina 6, Durability: 7];  1992 Marvel Universe Card#:45 [Intelligence: 4, Strength: 7, Energy: 7, Mental Powers: 1, Fighting: 2, Speed: 7];  1993 Marvel Universe #:11 [Intelligence: 4, Strength: 7, Speed: 7, Energy: 7];  1994 Marvel Universe #:155 [Intelligence: 4, Fighting: 2, Agility: 4, Strength: 7, Speed: 7, Stamina: 6]                                                                                                                                                                                                                                                                                                                                                                                                                                                                                                                                                                                                                                                                                                                                                                                                           | Www.OverPower.Ca |
| PROPOSED SPECIFICS<br>OF CARD & CHARACTER                   | Card Effectiveness Rating: [1]—Fair; [2]—Medium; [3]—Good; [4]—Excellent; [5]—Ultra;  This card is considered to receive a rating of [4]—Excellent. This proposed Character Card can improve the competitiveness of Silver Surfer however it is noted that the associated specials do not make this new version more advantageous than that of Professor X/Spawn. This version of Character Card would facilitate a perspective of increasing the playability & respecting the status outlined in comics regarding Silver Surfer. Since the current version of Silver Surfer — IQ OverPower [Energy: 7, Fighting: 3, Strength: 6, Intelligence: 5]; to the best of knowledge this character has not ever been involved in any tournament decks despite the powerful presence displayed in comics.                                                                                                                                                                                                                                                                                                                                                                                                                                                                                                      | Www.OverPower.Ca |
| PICTURE PROPOSED<br>FOR CARD                                | Referenced From [March 1, 2020]: https://marvel.fandom.com/wiki/Norrin_Radd_(Earth-616)                                                                                                                                                                                                                                                                                                                                                                                                                                                                                                                                                                                                                                                                                                                                                                                                                                                                                                                                                                                                                                                                                                                                                                                                                | Www.OverPower.Ca |
| JUSTIFICATION FOR<br>INCLUSION                              | This would enable at the very least the consideration of Silver Surfer as an option within a competitive tournament deckbuilding environment thus providing more choices for an energy & strength focused consideration. Moreover, ability to leverage a high power grid [Total of 20]; specials such a teammate avoid & OPD could see the inclusion of Silver Surfer in future decks. It the perspective that a significant majority of the character's current specials are not considered to be impactful. Thus, this new Character Card offers greater flexibility & diversity for competitive options without altering the fundamental structure as well as associated status of Silver Surfer.                                                                                                                                                                                                                                                                                                                                                                                                                                                                                                                                                                                                   | Www.OverPower.Ca |
| FEEDBACK &<br>ALTERNATIVES                                  | The newly proposed grid would essentially have the previous version regarding Silver Surfer be considered uncompetitive. However the current IQ character card has not ever been utilized in an Overpower tournaments. It is viewed that the power grids for energy & strength could both be 8 & thus the intelligence is outlined as 3 as to augment the character's power status of not receiving two 8's [Note that the powerful aspect is being represented via a total of 20]. As well, it outlined that this modification is well supported & more correctly grants Silver Surfer the rightful status derived from appearances in comics. In comparison to characters such as Professor X additional considerations would be required to acquire competitive function as Silver Surfer not have variety of OPDs or Spawn with specials such as, "Silver Surfer or teammate avoid 1 attach of 9 or less."                                                                                                                                                                                                                                                                                                                                                                                         | СОММІТТЕЕ        |
| [PLAY TESTING]<br>INCORPORATE<br>FEEDBACK &<br>ALTERNATIVES |                                                                                                                                                                                                                                                                                                                                                                                                                                                                                                                                                                                                                                                                                                                                                                                                                                                                                                                                                                                                                                                                                                                                                                                                                                                                                                        |                  |
| VOTE 1 OF 2                                                 |                                                                                                                                                                                                                                                                                                                                                                                                                                                                                                                                                                                                                                                                                                                                                                                                                                                                                                                                                                                                                                                                                                                                                                                                                                                                                                        |                  |
| COMMITTEE REVIEW                                            |                                                                                                                                                                                                                                                                                                                                                                                                                                                                                                                                                                                                                                                                                                                                                                                                                                                                                                                                                                                                                                                                                                                                                                                                                                                                                                        |                  |
| VOTE 2 OF 2<br>[OUTLINE DETAILS]                            |                                                                                                                                                                                                                                                                                                                                                                                                                                                                                                                                                                                                                                                                                                                                                                                                                                                                                                                                                                                                                                                                                                                                                                                                                                                                                                        |                  |